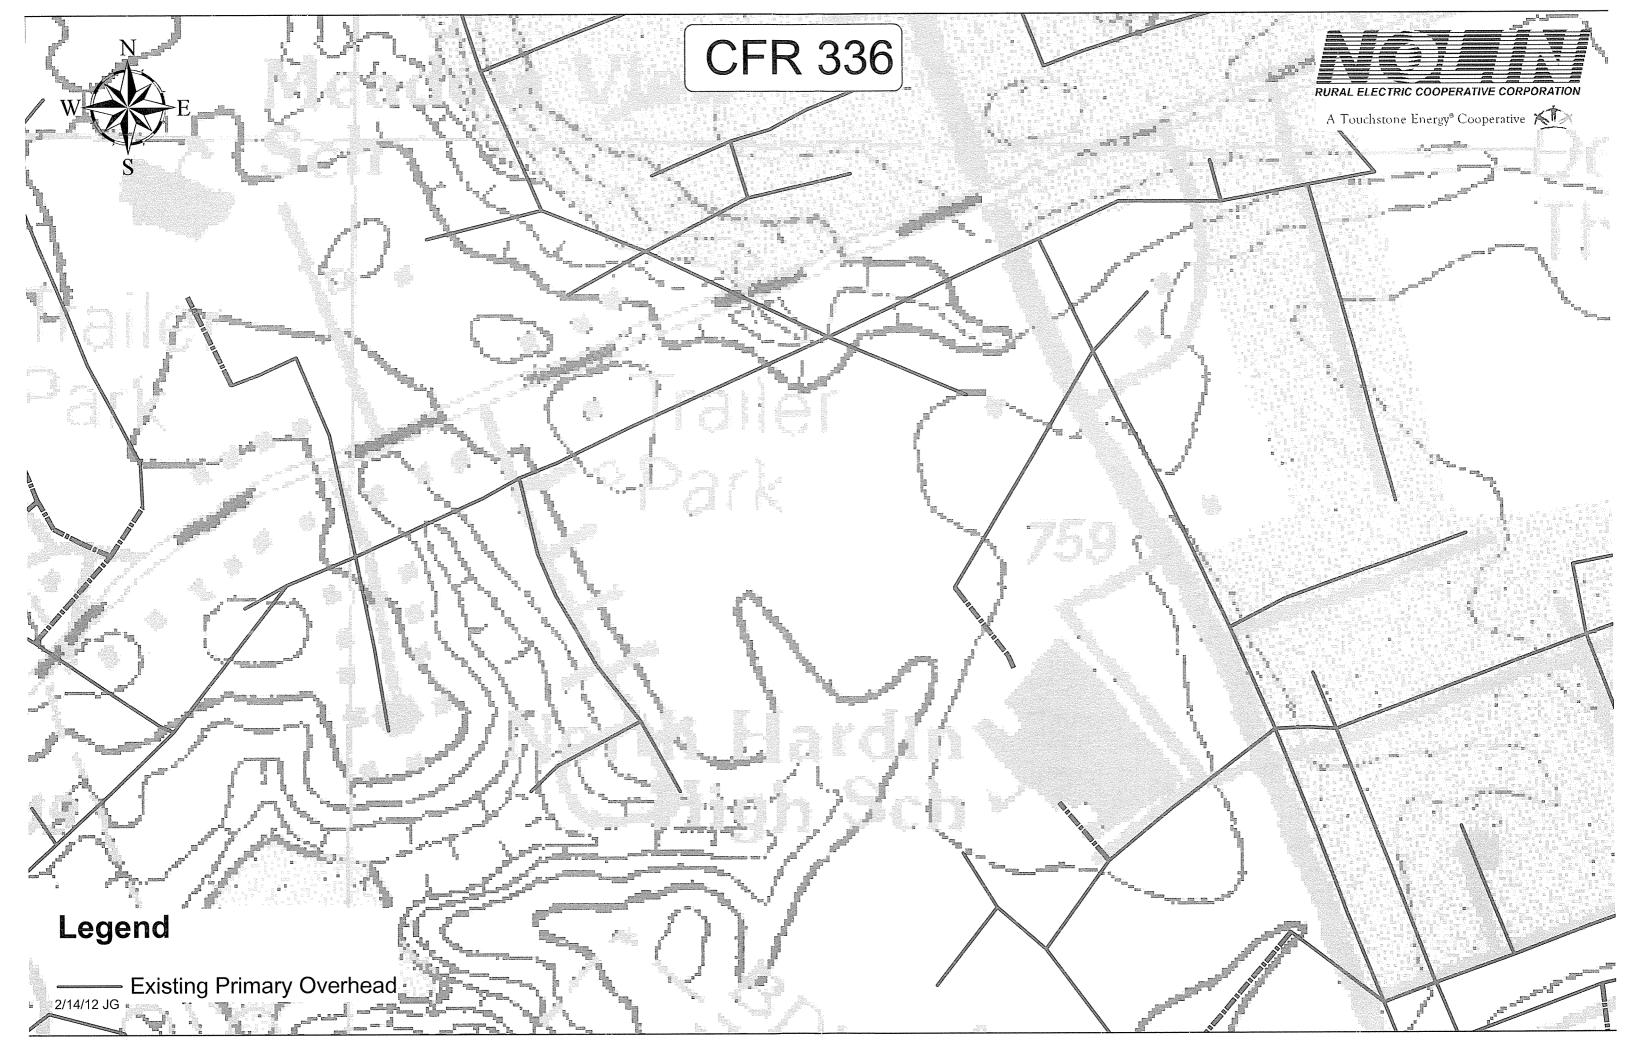

#### **Code 336**

Relocate a section of existing .4 miles of three phase #336.4 ACSR and place taps of single phase off the main line totaling 1.6 miles of 1/0 STR Al and serving 13-100 kVA transformers. The new apartment complex is located near the corner of West Vine and Logsdon Parkway in Vine Grove, Kentucky.

### Reason for change

The new apartment complex is Phase 1 of The Parks of Vine and will add approximately 78 members. The line will provide a better balance of the phases, improve outage time from trees and provide for future development of the other Phases.