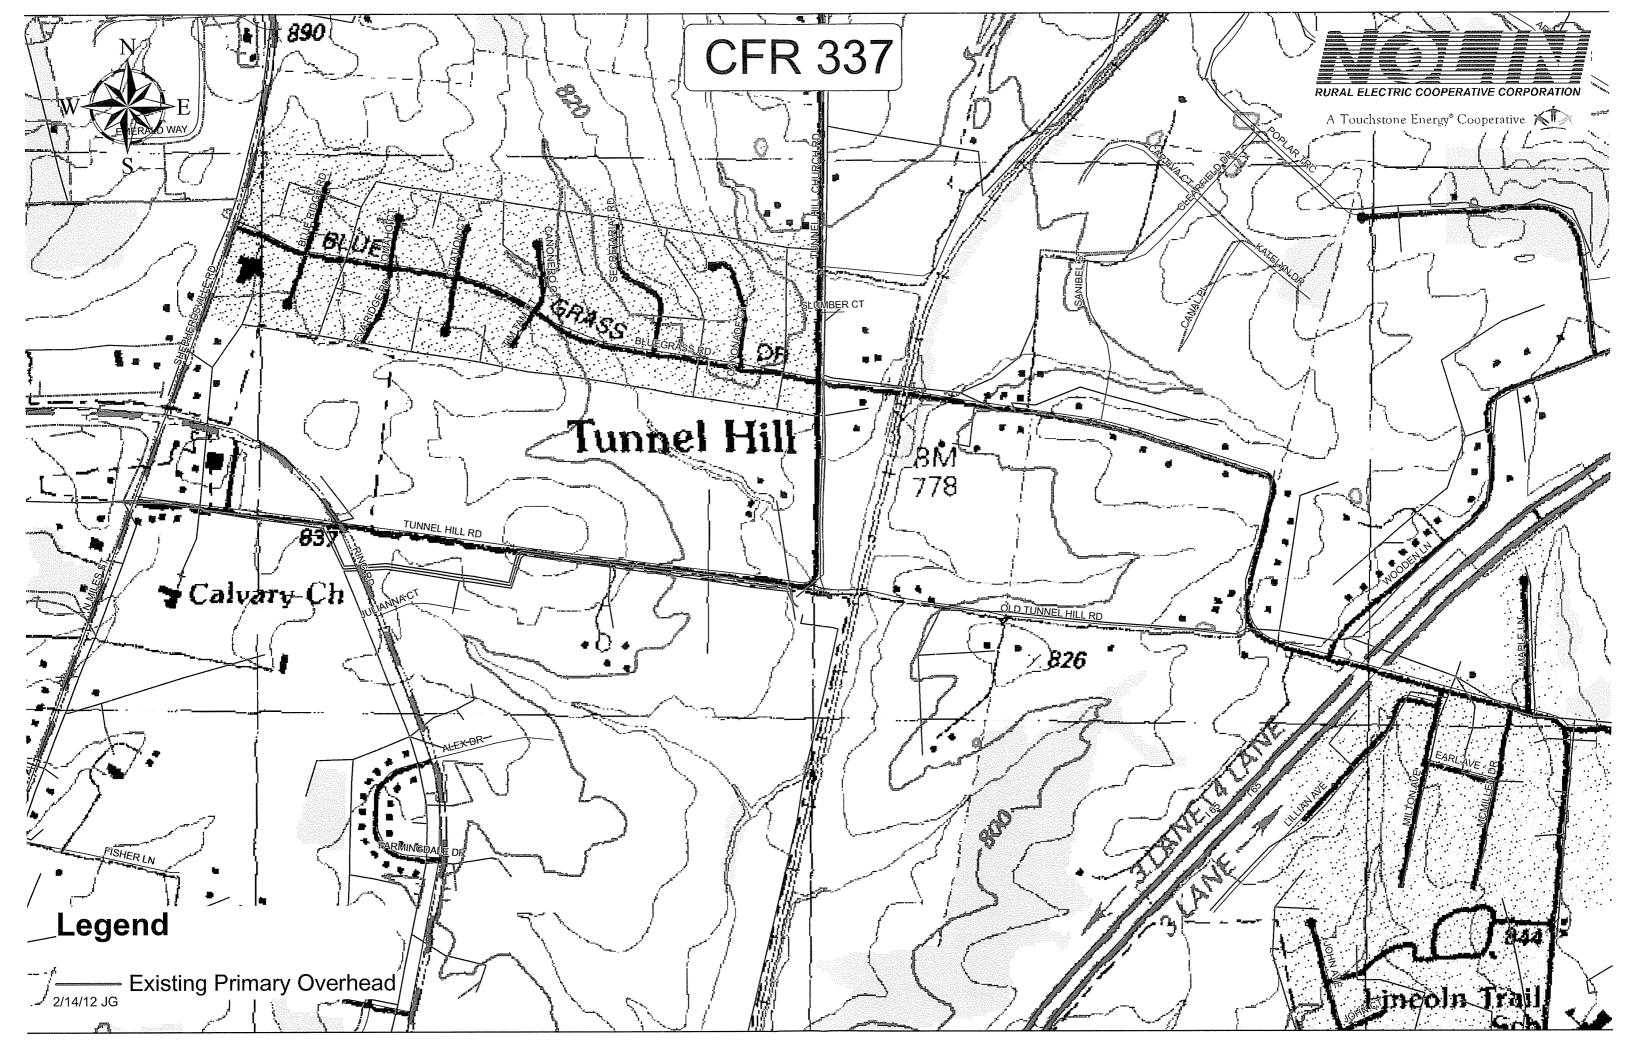

## **Code 337**

Tap an existing three phase #336.4 ACSR with 0.4 miles of a three phase 4/0 Al STR AL URD and place taps of single phase off the main line totaling 0.6 miles of 1/0 STR Al and serving 8 transformers of multiple size and configurations. The new complex is located near the corner of Ring Road and Tunnel Hill Road in Elizabethtown, Kentucky.

## Reason for change

The new complex will add approximately 78 members. The line will provide a better balance of the phases, improve outage time from trees and provide for future development of the other Phases.